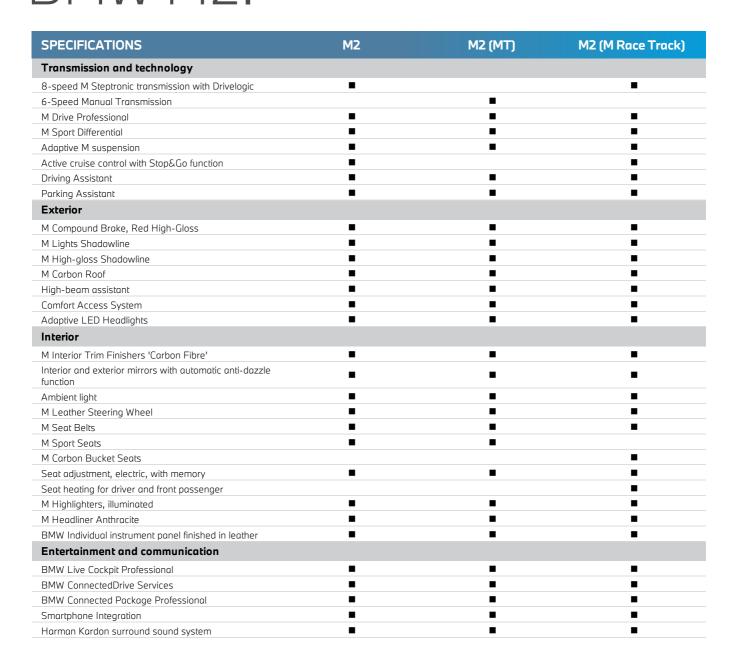

## BMW M2.





 The privilege of purchasing package up to 5 years unlimited mileage warranty and 5 years of maintenance or 100,000 km. (whichever comes first).

BMW reserves the right to change all information, specifications and illustrations without prior notice and is not responsible for typographical errors.

Effective from 1 September 2023 | (ZES, ZIZ, Z5Q, Z0B), (Z7C, Z0D), (Z7F, Z0F)

## BMW M2.





## MW M2.





## BMW M2.

|                         |                                     | М2                        |                                  |                        |  |
|-------------------------|-------------------------------------|---------------------------|----------------------------------|------------------------|--|
| Paintwork               | 'Alcantara/Sensatec<br>Combination' | Leather 'Vernasca'        |                                  |                        |  |
|                         | Black/contrast stitching<br>Blue    | Black/Exclusive Highlight | Black/Contrast Stitching<br>Blue | Cognac Decor Stitching |  |
| Zandvoort Blue Solid    |                                     |                           |                                  |