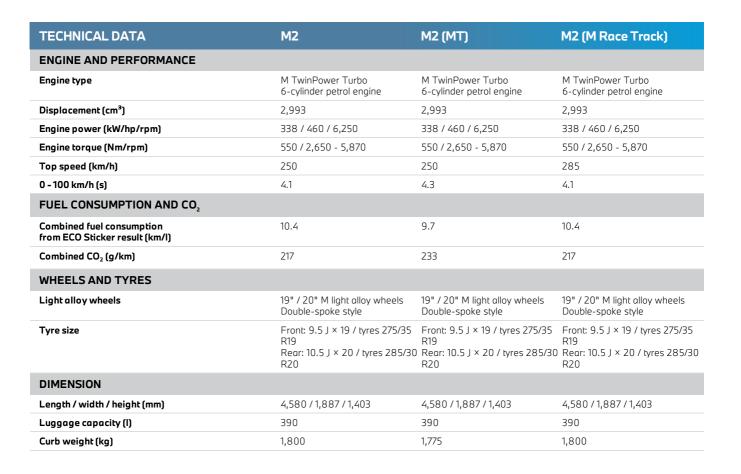

## BMW M2.





 The privilege of purchasing package up to 5 years unlimited mileage warranty and 5 years of maintenance or 100,000 km. (whichever comes first).

BMW reserves the right to change all information, specifications and illustrations without prior notice and is not responsible for typographical errors.

Effective from 1 September 2023 | (ZES, ZIZ, Z5Q, Z0B), (Z7C, Z0D), (Z7F, Z0F)

## BMW M2.





## MW M2.





## BMW M2.

|                         |                                     | М2                        |                                  |                        |  |
|-------------------------|-------------------------------------|---------------------------|----------------------------------|------------------------|--|
| Paintwork               | 'Alcantara/Sensatec<br>Combinat