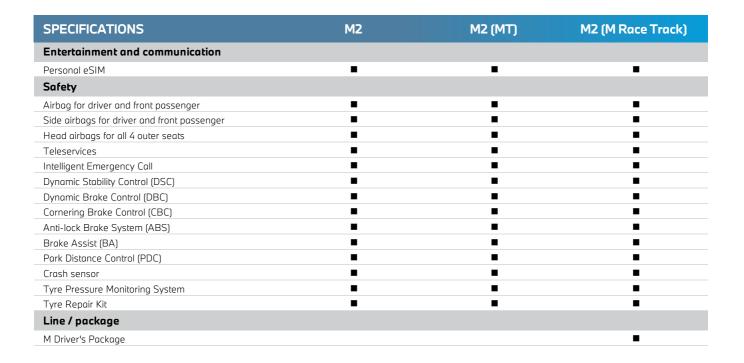

## BMW M2.





 The privilege of purchasing package up to 5 years unlimited mileage warranty and 5 years of maintenance or 100,000 km. (whichever comes first).

BMW reserves the right to change all information, specifications and illustrations without prior notice and is not responsible for typographical errors.

Effective from 1 September 2023 | (ZES, ZIZ, Z5Q, Z0B), (Z7C, Z0D), (Z7F, Z0F)

## BMW M2.





## MW M2.





## BMW M2.

|                         |                                     | М2                        |                                  |                        |  |
|-------------------------|-------------------------------------|---------------------------|----------------------------------|------------------------|--|
| Paintwork               | 'Alcantara/Sensatec<br>Combination' | Leather 'Vernasca'        |                                  |                        |  |
|                         | Black/contrast stitching<br>Blue    | Black/Exclusive Highlight | Black/Contrast Stitching<br>Blue | Cognac Decor Stitching |  |
| Zandvoort Blue Solid    |                                     |                           |                                  |                        |  |